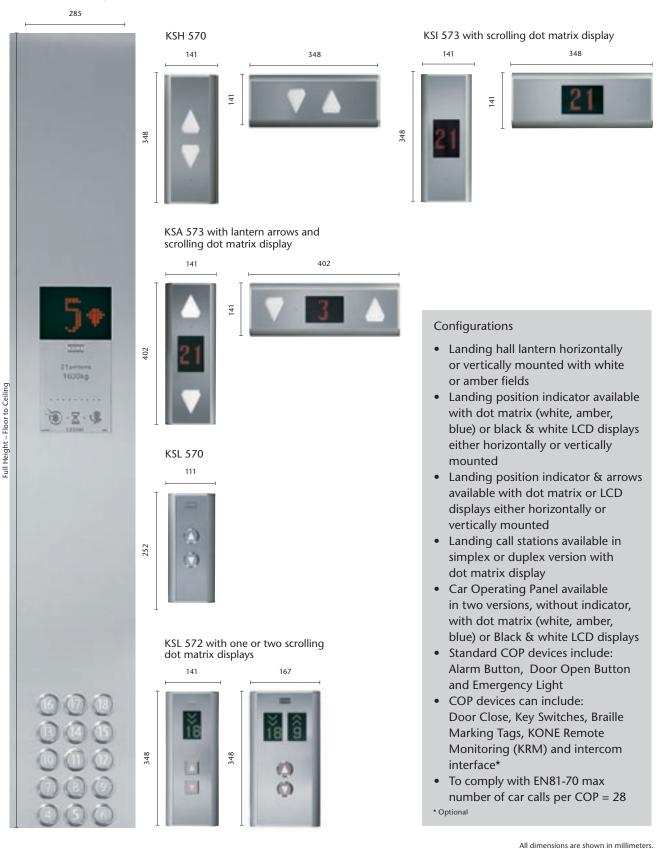

## Safe

- Increases safety and accessibility of elevator users
- Complies with EN81-70 (European Accessibility Standard)
- Complies with EN81-72 (European Firefighting Standard)\*
- KONE Remote Monitoring for two-way emergency communication with KONE Customer Care Center\*
   Intercom systems\*
- . . . . . . . . . . . .
- Versatile and stylish
- Serial electrical interface
- Surface mounting with fixed face plate size
- Stainless steel faceplate with aluminum frame
  Available with choice of finishes (satin and polished stainless steel & golden polished stainless steel)
- Landing position indicator available with adjustable arrival gong volumes and scrolling text indication fields
- Durable metallic buttons in round or square formats
- Key fob operation: call or disable elevator remotely\*
- PIN Code locking feature removing the need for key switches\*

### KSC 573 scrolling dot matrix / 575 black and white LCD

For more information go to KONE.com

This publication is for general informational purposes only and we reserve the right at any time to alter the product design and specifications. No statement contained in this publication shall be construed as a warranty or condition, express or implied, as to any product, its fitness for any particular purpose, merchantability, quality or shall be interpreted as a term or condition of any purchase agreement for the products or services contained in this publication. Minor differences between printed and actual colors may exist. KONE and Dedicated to People Flow™ are trademarks or registered trademarks of KONE Corporation. Copyright © 2009 KONE Corporation.