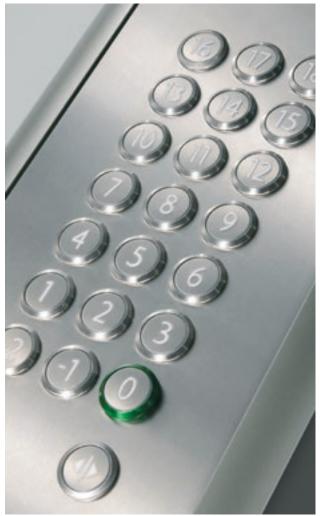

## Safe

- Increases safety and accessibility of elevator users
- Complies with EN81-70 (European Accessibility Standard)
- Complies with EN81-72 (European Firefighting Standard)\*
- KONE Remote Monitoring for two-way emergency communication with KONE Customer Care Center\*
   Intercom systems\*
- . . . . . . . . . . . .
- Versatile and stylish
- Serial electrical interface
- Surface mounting with fixed face plate size
- Stainless steel faceplate with aluminum frame
  Available with choice of finishes (satin and polished stainless steel & golden polished stainless steel)
- Landing position indicator available with adjustable arrival gong volumes and scrolling text indication fields
- Durable metallic buttons in round or square formats
- Key fob operation: call or disable elevator remotely\*
- PIN Code locking feature removing the need for key switches\*