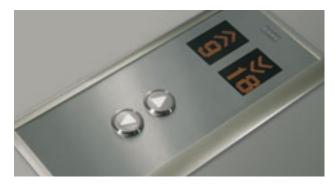

## Safe

- Increases safety and accessibility of elevator users
- Complies with EN81-70 (European Accessibility Standard)
- Complies with EN81-72 (European Firefighting Standard)\*
- KONE Remote Monitoring for two-way emergency communication with KONE Customer Care Center\*
   Intercom systems\*
- . . . . . . . . . . . .
- Versatile and stylish
- Serial electrical interface
- Surface mounting with fixed face plate size
- Stainless steel faceplate with aluminum frame
  Available with choice of finishes (satin and polished stainless steel & golden polished stainless steel)
- Landing position indicator available with adjustable arrival gong volumes and scrolling text indication fields
- Durable metallic buttons in round or square formats
- Key fob operation: call or disable elevator remotely\*
- PIN Code locking feature removing the need for key switches\*